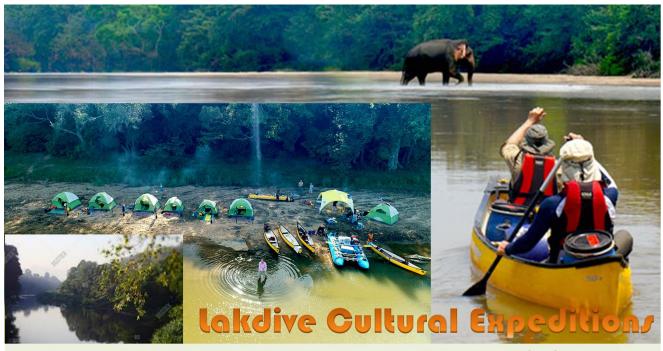

## 3- MANAMPITIYA - TRINCO RIVER VOYAGE

'Mahaweli' the longest river in Sri Lanka is descending to sea at Trincomalee and the path is stretched through wild life and a lot of beautiful lowland natural lakes.

- Virgin lowland Forestry &Wild life experience
- Camping in the jungle
- Lunch on customer account
- Loggings at 4/5 Star Hotels

## Baggage transport by road

Voyage package is hired from the well experienced 'Borderlands Lanka (Pvt) Limited'.