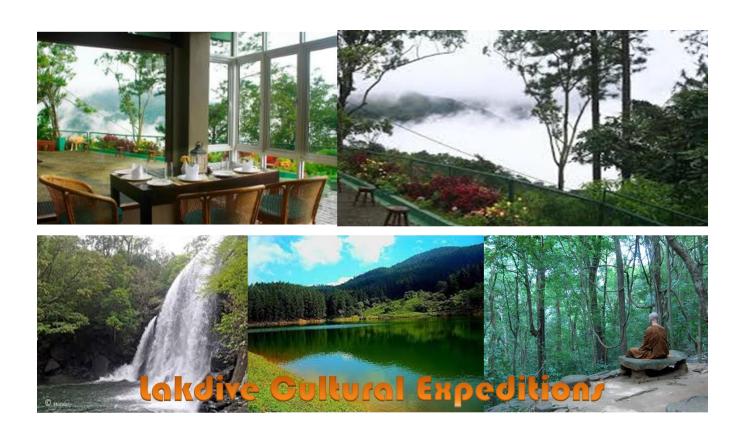

#### 2-RIVERSTAN - LAGGALA JUNGLE SAFARI

Riverston is the summit of 'Seven Virgin Hills' (Saptha kanya mountain range) and the safari is arranged to climb down along a virgin rain forest.

- Virgin rain forest experience
- Folk cultural experience in a solitary jungle village

- Lunch-spicy traditional Sri Lankan meal in a remote village
- Loggings at 4/5 Star Hotels
- Baggage transport by road